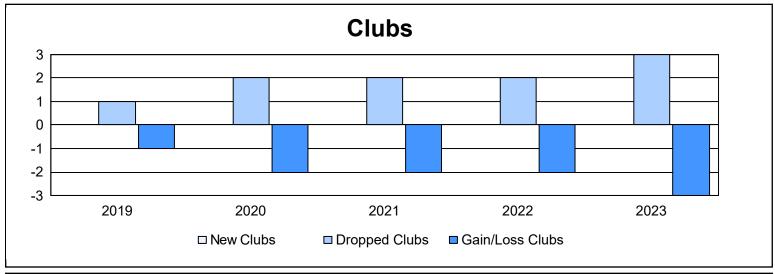

District LD 9 As of June 2023 Cumulative

| Year      | New<br>Clubs | Dropped<br>Clubs | Gain/<br>Loss<br>Clubs | New<br>Members | Charter<br>Members | Reinstate<br>Members | Transfer<br>Members | Total<br>Member<br>Added | Total<br>Members<br>Dropped | Gain/<br>Loss<br>Members |
|-----------|--------------|------------------|------------------------|----------------|--------------------|----------------------|---------------------|--------------------------|-----------------------------|--------------------------|
| 2018-2019 | 0            | 1                | -1                     | 165            | 1                  | 2                    | 4                   | 172                      | 178                         | -6                       |
| 2019-2020 | 0            | 2                | -2                     | 80             | 0                  | 6                    | 0                   | 86                       | 200                         | -114                     |
| 2020-2021 | 0            | 2                | -2                     | 71             | 0                  | 6                    | 4                   | 81                       | 218                         | -137                     |
| 2021-2022 | 0            | 2                | -2                     | 145            | 7                  | 42                   | 1                   | 195                      | 176                         | 19                       |
| 2022-2023 | 0            | 3                | -3                     | 72             | 0                  | 7                    | 6                   | 85                       | 205                         | -120                     |
| Average   | 0            | 2                | -2                     | 107            | 2                  | 13                   | 3                   | 124                      | 195                         | -72                      |